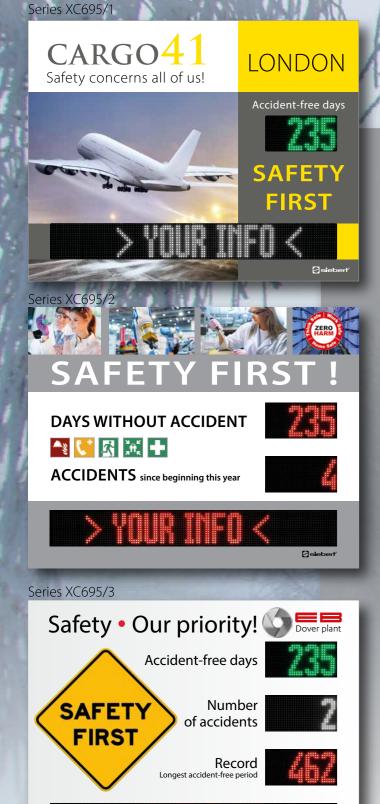

## Series XC695 multifunctional displays for wo

#### DISPLAY

Large LED Matrix Display red, green, white - extra bright Character height 100 mm, reading distance up to 40 m Text display: 120 x 16 pixel

MEASURES 1180 x 930 x 150 mm

#### FEATURES

Brilliantly luminous, daylight-capable LED matrix with automatic brightness control

The text display is the eye-catcher

The graphic design personalizes your display Integrated web server Ethernet or WLAN Energy saving mode

# for outdoor

Series XC695 | siebert-group.com