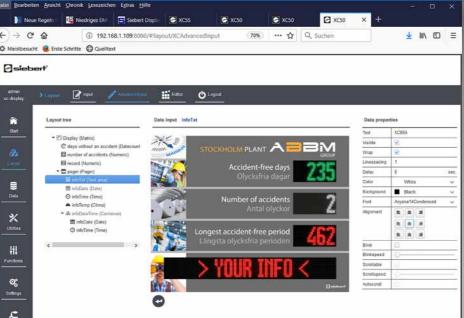

## Series XC695 multifunctional displays for wo

#### DISPLAY

Large LED Matrix Display red, green, white - extra bright Character height 100 mm, reading distance up to 40 m Text display: 120 x 16 pixel

MEASURES 1180 x 930 x 150 mm

#### FEATURES

Brilliantly luminous, daylight-capable LED matrix with automatic brightness control

The text display is the eye-catcher

The graphic design personalizes your display Integrated web server Ethernet or WLAN Energy saving mode



Longest accident-free period Längsta olycksfria perioden

### web server and user interface

k sate





# for outdoor

Series XC695 | siebert-group.com