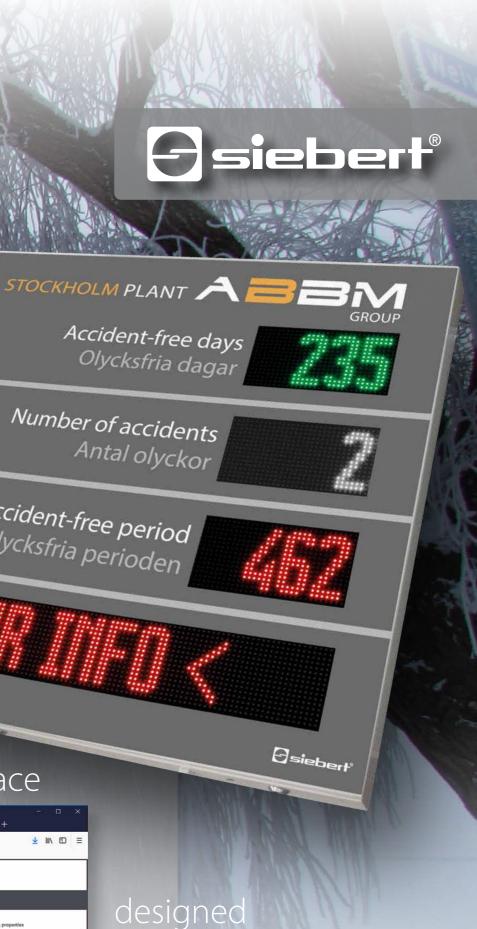

## Series XC695 multifunctional displays for wo

#### DISPLAY

Large LED Matrix Display red, green, white - extra bright Character height 100 mm, reading distance up to 40 m Text display: 120 x 16 pixel

MEASURES 1180 x 930 x 150 mm

#### FEATURES

Brilliantly luminous, daylight-capable LED matrix with automatic brightness control

The text display is the eye-catcher

The graphic design personalizes your display Integrated web server Ethernet or WLAN Energy saving mode



Longest accident-free period Längsta olycksfria perioden

### web server and user interface

k sate





# for outdoor

Series XC695 | siebert-group.com